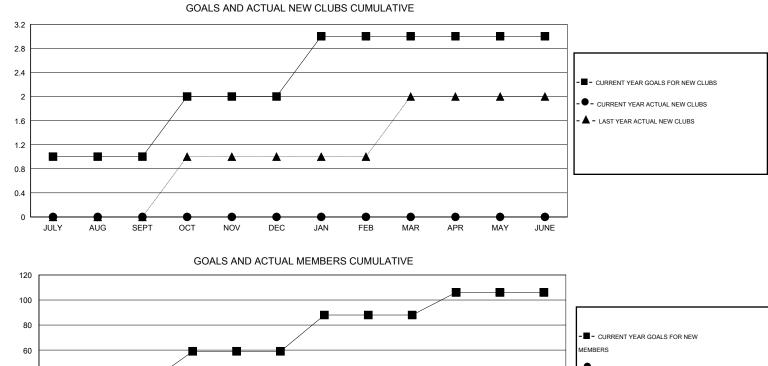

## GMT: HAL GRIFFIN

| LOCATION | TEXAS |
|----------|-------|
|----------|-------|

| Clubs                 |                  |           |                  |                       | Members       |                    |                                     |                    |                  |  |
|-----------------------|------------------|-----------|------------------|-----------------------|---------------|--------------------|-------------------------------------|--------------------|------------------|--|
| RESULTS FOR 2014-2015 |                  |           |                  | RESULTS FOR 2014-2015 |               |                    |                                     |                    |                  |  |
| QUARTER               | NEW CLUB<br>GOAL | NEW CLUBS | DROPPED<br>CLUBS | NET<br>GAIN/LOSS      | QUARTER       | NEW MEMBER<br>GOAL | CHARTER AND<br>NEW MEMBERS<br>ADDED | DROPPED<br>MEMBERS | NET<br>GAIN/LOSS |  |
| JULY/AUG/SEPT         | 1                | 0         | 1                | -1                    | JULY/AUG/SEPT | 34                 | 43                                  | 64                 | -21              |  |
| OCT/NOV/DEC           | 1                | 0         | 0                | 0                     | OCT/NOV/DEC   | 25                 | 47                                  | 25                 | 22               |  |
| JAN/FEB/MAR           | 1                | 0         | 0                | 0                     | JAN/FEB/MAR   | 29                 | 0                                   | 0                  | 0                |  |
| APR/MAY/JUNE          | 0                | 0         | 0                | 0                     | APR/MAY/JUNE  | 18                 | 0                                   | 0                  | 0                |  |